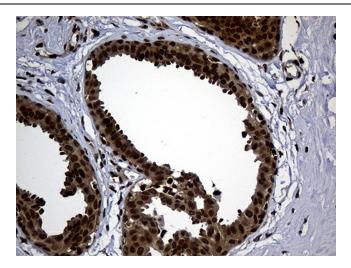

Immunohistochemical staining of paraffinembedded Human pancreas tissue within the normal limits using anti-PSMA7 mouse monoclonal antibody. (Heat-induced epitope retrieval by 1mM EDTA in 10mM Tris buffer (pH8.5) at 120°C for 3min, [TA810347]) (1:2000)