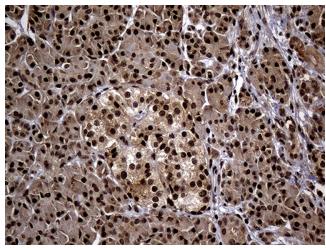

Immunohistochemical staining of paraffinembedded Human thyroid tissue within the normal limits using anti-PSMA7 mouse monoclonal antibody. (Heat-induced epitope retrieval by 1mM EDTA in 10mM Tris buffer (pH8.5) at 120°C for 3min, [TA810347]) (1:2000)