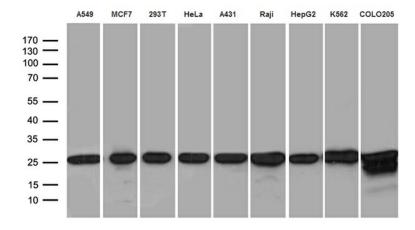

Western blot analysis of extracts (35ug) from 9 different cell lines by using anti-PSMA7 monoclonal antibody (1:500).

Immunohistochemical staining of paraffinembedded Human breast tissue within the normal limits using anti-PSMA7 mouse monoclonal antibody. (Heat-induced epitope retrieval by 1mM EDTA in 10mM Tris buffer (pH8.5) at 120°C for 3min, [TA810347]) (1:2000)