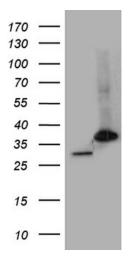

## **Product images:**

HEK293T cells were transfected with the pCMV6-ENTRY control (Cat# [PS100001], Left lane) or pCMV6-ENTRY PSMA7 (Cat# [RC201169], Right lane) cDNA for 48 hrs and lysed. Equivalent amounts of cell lysates (5 ug per lane) were separated by SDS-PAGE and immunoblotted with anti-PSMA7 (Cat# [TA810347])(1:2000). Positive lysates [LY400987] (100ug) and [LC400987] (20ug) can be purchased separately from OriGene.