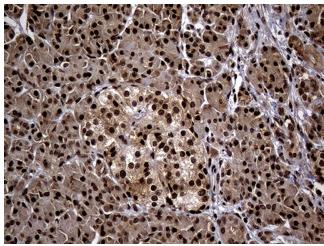

Immunohistochemical staining of paraffinembedded Human thyroid tissue within the normal limits using anti-PSMA7 mouse monoclonal antibody. (Heat-induced epitope retrieval by 1mM EDTA in 10mM Tris buffer (pH8.5) at 120°C for 3min, [TA810347]) (1:2000)