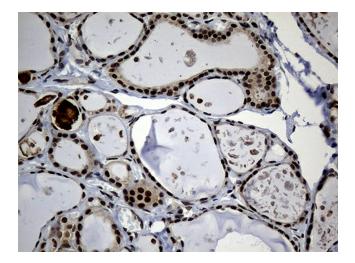

Immunohistochemical staining of paraffinembedded Human thyroid tissue within the normal limits using anti-PSMA7 mouse monoclonal antibody. (Heat-induced epitope retrieval by 1mM EDTA in 10mM Tris buffer (pH8.5) at 120°C for 3min, [TA810347]) (1:2000)