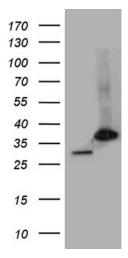

# **Product images:**

HEK293T cells were transfected with the pCMV6-ENTRY control (Cat# [PS100001], Left lane) or pCMV6-ENTRY PSMA7 (Cat# [RC201169], Right lane) cDNA for 48 hrs and lysed. Equivalent amounts of cell lysates (5 ug per lane) were separated by SDS-PAGE and immunoblotted with anti-PSMA7 (Cat# [TA810347])(1:2000). Positive lysates [LY400987] (100ug) and [LC400987] (20ug) can be purchased separately from OriGene.