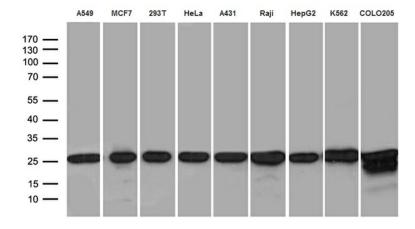

Western blot analysis of extracts (35ug) from 9 different cell lines by using anti-PSMA7 monoclonal antibody (1:500).

Immunohistochemical staining of paraffinembedded Human breast tissue within the normal limits using anti-PSMA7 mouse monoclonal antibody. (Heat-induced epitope retrieval by 1mM EDTA in 10mM Tris buffer (pH8.5) at 120°C for 3min, [TA810347]) (1:2000)