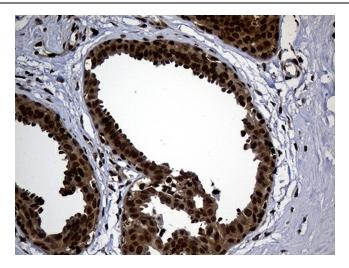

Immunohistochemical staining of paraffinembedded Human pancreas tissue within the normal limits using anti-PSMA7 mouse monoclonal antibody. (Heat-induced epitope retrieval by 1mM EDTA in 10mM Tris buffer (pH8.5) at 120°C for 3min, [TA810347]) (1:2000)