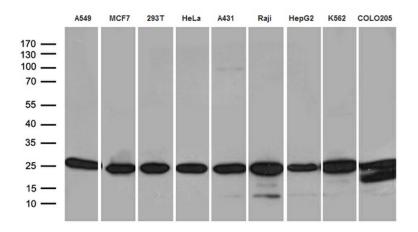

Western blot analysis of extracts (35ug) from 9 different cell lines by using anti-PSMA7 monoclonal antibody (1:500).

This product is to be used for laboratory only. Not for diagnostic or therapeutic use. ©2023 OriGene Technologies, Inc., 9620 Medical Center Drive, Ste 200, Rockville, MD 20850, US