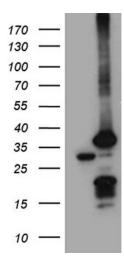

### **Product images:**

HEK293T cells were transfected with the pCMV6-ENTRY control (Left lane) or pCMV6-ENTRY PSMA7 ([RC201169], Right lane) cDNA for 48 hrs and lysed. Equivalent amounts of cell lysates (5 ug per lane) were separated by SDS-PAGE and immunoblotted with anti-PSMA7 (1:2000). Positive lysates [LY400987] (100ug) and [LC400987] (20ug) can be purchased separately from OriGene.