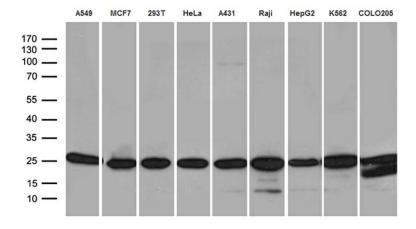

Western blot analysis of extracts (35ug) from 9 different cell lines by using anti-PSMA7 monoclonal antibody (1:500).