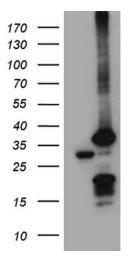

## **Product images:**

HEK293T cells were transfected with the pCMV6-ENTRY control (Left lane) or pCMV6-ENTRY PSMA7 ([RC201169], Right lane) cDNA for 48 hrs and lysed. Equivalent amounts of cell lysates (5 ug per lane) were separated by SDS-PAGE and immunoblotted with anti-PSMA7 (1:2000). Positive lysates [LY400987] (100ug) and [LC400987] (20ug) can be purchased separately from OriGene.