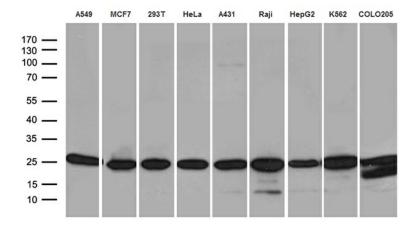

Western blot analysis of extracts (35ug) from 9 different cell lines by using anti-PSMA7 monoclonal antibody (1:500).