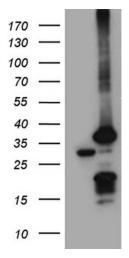

# **Product images:**

HEK293T cells were transfected with the pCMV6-ENTRY control (Left lane) or pCMV6-ENTRY PSMA7 ([RC201169], Right lane) cDNA for 48 hrs and lysed. Equivalent amounts of cell lysates (5 ug per lane) were separated by SDS-PAGE and immunoblotted with anti-PSMA7 (1:2000). Positive lysates [LY400987] (100ug) and [LC400987] (20ug) can be purchased separately from OriGene.