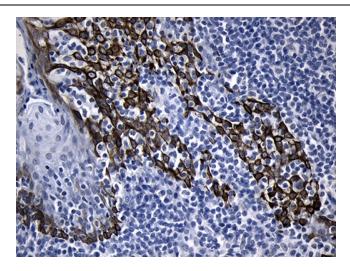

Immunohistochemical staining of paraffinembedded Human tonsil within the normal limits using anti-FBXO6 mouse monoclonal antibody. Heat-induced epitope retrieval by EDTA solution buffer pH 8.0 at 120°C for 3 min.