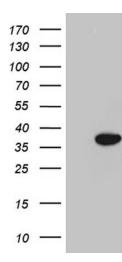

#### **Product images:**

HEK293T cells were transfected with the pCMV6-ENTRY control (Cat# [PS100001], Left lane) or pCMV6-ENTRY FBXO6 (Cat# [RC205063], Right lane) cDNA for 48 hrs and lysed. Equivalent amounts of cell lysates (5 ug per lane) were separated by SDS-PAGE and immunoblotted with anti-FBXO6 (Cat# [TA810333])(1:2000). Positive lysates [LY412992] (100ug) and [LC412992] (20ug) can be purchased separately from OriGene.