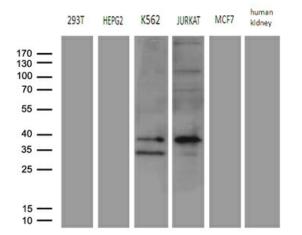

Western blot analysis of extracts (35ug) from 5 different cell lines and human kidney tissue lysate by using anti-FBXO6 monoclonal antibody (1:500).

This product is to be used for laboratory only. Not for diagnostic or therapeutic use. ©2025 OriGene Technologies, Inc., 9620 Medical Center Drive, Ste 200, Rockville, MD 20850, US