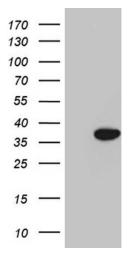

# **Product images:**

HEK293T cells were transfected with the pCMV6-ENTRY control (Cat# [PS100001], Left lane) or pCMV6-ENTRY FBXO6 (Cat# [RC205063], Right lane) cDNA for 48 hrs and lysed. Equivalent amounts of cell lysates (5 ug per lane) were separated by SDS-PAGE and immunoblotted with anti-FBXO6 (Cat# [TA810333])(1:2000). Positive lysates [LY412992] (100ug) and [LC412992] (20ug) can be purchased separately from OriGene.