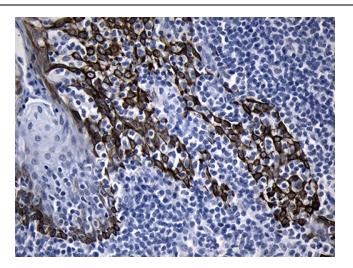

Western blot analysis of extracts (35ug) from 5 different cell lines and human kidney tissue lysate by using anti-FBXO6 monoclonal antibody (1:500).

Immunohistochemical staining of paraffinembedded Human tonsil within the normal limits using anti-FBXO6 mouse monoclonal antibody. (Heat-induced epitope retrieval by 1mM EDTA in 10mM Tris buffer (pH8.5) at 120°C for 3min, [TA810333]) (1:150)