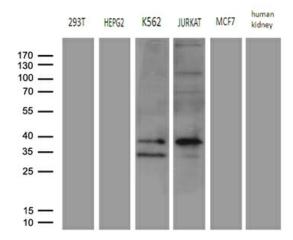

Western blot analysis of extracts (35ug) from 5 different cell lines and human kidney tissue lysate by using anti-FBXO6 monoclonal antibody (1:500).

Immunohistochemical staining of paraffinembedded Human tonsil within the normal limits using anti-FBXO6 mouse monoclonal antibody. (Heat-induced epitope retrieval by 1mM EDTA in 10mM Tris buffer (pH8.5) at 120°C for 3min, [TA810333]) (1:150)