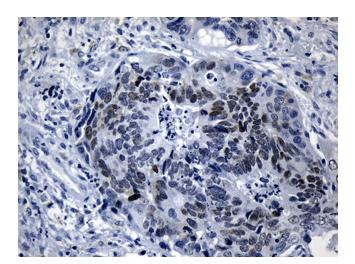

Immunohistochemical staining of paraffinembedded Adenocarcinoma of Human colon tissue using anti-LHX2 mouse monoclonal antibody. (Heat-induced epitope retrieval by 1mM EDTA in 10mM Tris buffer (pH8.5) at 120°C for 3min, [TA810327]) (1:150)