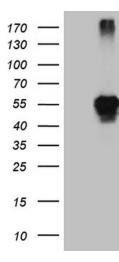

## **Product images:**

HEK293T cells were transfected with the pCMV6-ENTRY control (Cat# [PS100001], Left lane) or pCMV6-ENTRY LHX2 (Cat# [RC210786], Right lane) cDNA for 48 hrs and lysed. Equivalent amounts of cell lysates (5 ug per lane) were separated by SDS-PAGE and immunoblotted with anti-LHX2 (1:2000) (Cat# [TA810327]). Positive lysates [LY401508] (100ug) and [LC401508] (20ug) can be purchased separately from OriGene.