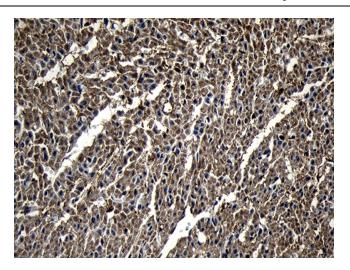

Western blot analysis of extracts (35ug) from HEPG2 cell line and human kidney tissue lysate by using anti-DHRS4L2 monoclonal antibody (1:500).

Immunohistochemical staining of paraffinembedded Human adult heart tissue within the normal limits using anti-DHRS4L2 mouse monoclonal antibody. Heat-induced epitope retrieval by EDTA solution buffer pH 8.0 at 120°C for 3 min.