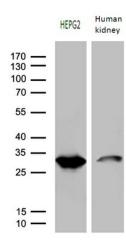

Western blot analysis of extracts (35ug) from HEPG2 cell line and human kidney tissue lysate by using anti-DHRS4L2 monoclonal antibody (1:500).

Immunohistochemical staining of paraffinembedded Human adult heart tissue within the normal limits using anti-DHRS4L2 mouse monoclonal antibody. Heat-induced epitope retrieval by EDTA solution buffer pH 8.0 at 120°C for 3 min.