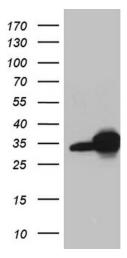

# **Product images:**

HEK293T cells were transfected with the pCMV6-ENTRY control (Left lane) or pCMV6-ENTRY DHRS4L2 ([RC215019], Right lane) cDNA for 48 hrs and lysed. Equivalent amounts of cell lysates (5 ug per lane) were separated by SDS-PAGE and immunoblotted with anti-DHRS4L2 (1:2000).