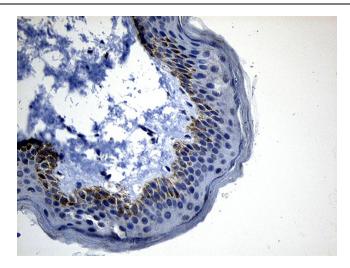

Western blot analysis of extracts (35ug) from HEPG2 cell line and human kidney tissue lysate by using anti-DHRS4L2 monoclonal antibody (1:500).

Immunohistochemical staining of paraffinembedded Human skin tissue within the normal limits using anti-DHRS4L2 mouse monoclonal antibody. (Heat-induced epitope retrieval by 1mM EDTA in 10mM Tris buffer (pH8.5) at 120°C for 3min, [TA810278]) (1:500)