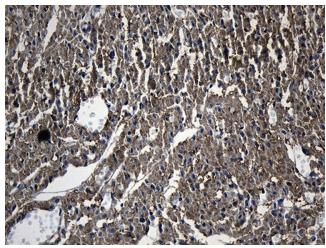

Immunohistochemical staining of paraffinembedded Human adult heart tissue within the normal limits using anti-DHRS4L2 mouse monoclonal antibody. (Heat-induced epitope retrieval by 1mM EDTA in 10mM Tris buffer (pH8.5) at 120°C for 3min, [TA810278]) (1:500)