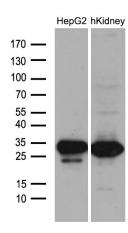

Western blot analysis of extracts (35ug) from HEPG2 cell line and human kidney tissue lysate by using anti-DHRS4L2 monoclonal antibody (1:500).

Immunohistochemical staining of paraffinembedded Human skin tissue within the normal limits using anti-DHRS4L2 mouse monoclonal antibody. (Heat-induced epitope retrieval by 1mM EDTA in 10mM Tris buffer (pH8.5) at 120°C for 3min, [TA810278]) (1:500)