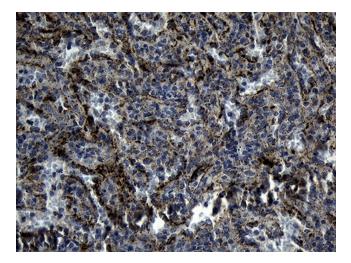

Western blot analysis of extracts (35ug) from HEPG2 cell line and human kidney tissue lysate by using anti-DHRS4L2 monoclonal antibody (1:500).

Immunohistochemical staining of paraffinembedded Human skin tissue within the normal limits using anti-DHRS4L2 mouse monoclonal antibody. (Heat-induced epitope retrieval by 1mM EDTA in 10mM Tris buffer (pH8.5) at 120°C for 3min, [TA810278]) (1:500)

Immunohistochemical staining of paraffinembedded Human adult heart tissue within the normal limits using anti-DHRS4L2 mouse monoclonal antibody. (Heat-induced epitope retrieval by 1mM EDTA in 10mM Tris buffer (pH8.5) at 120°C for 3min, [TA810278]) (1:500)

Immunohistochemical staining of paraffinembedded Human spleen tissue within the normal limits using anti-DHRS4L2 mouse monoclonal antibody. (Heat-induced epitope retrieval by Tris-EDTA (1:500)