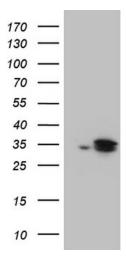

# **Product images:**

HEK293T cells were transfected with the pCMV6-ENTRY control (Cat# [PS100001], Left lane) or pCMV6-ENTRY DHRS4L2 (Cat# [RC215019], Right lane) cDNA for 48 hrs and lysed. Equivalent amounts of cell lysates (5 ug per lane) were separated by SDS-PAGE and immunoblotted with anti-DHRS4L2 (Cat# [TA810278])(1:2000).