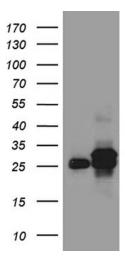

# **Product images:**

HEK293T cells were transfected with the pCMV6-ENTRY control (Left lane) or pCMV6-ENTRY DHRS4L2 ([RC215019], Right lane) cDNA for 48 hrs and lysed. Equivalent amounts of cell lysates (5 ug per lane) were separated by SDS-PAGE and immunoblotted with anti-DHRS4L2 (1:2000).