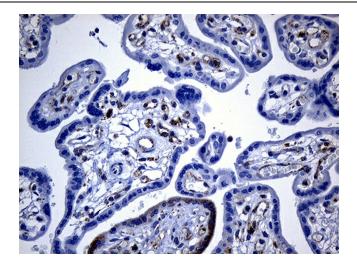

Western blot analysis of extracts (35ug) from Hepg2 cell line and mouse kidney tissue lysate by using anti-DHRS4L2 monoclonal antibody (1:500).

Immunohistochemical staining of paraffinembedded Human placenta tissue within the normal limits using anti-DHRS4L2 mouse monoclonal antibody. (Heat-induced epitope retrieval by 1mM EDTA in 10mM Tris buffer (pH8.5) at 120°C for 3min, [TA810277]) (1:250)