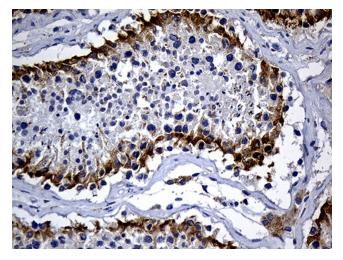

Immunohistochemical staining of paraffinembedded Human testicle tissue within the normal limits using anti-DHRS4L2 mouse monoclonal antibody. (Heat-induced epitope retrieval by 1mM EDTA in 10mM Tris buffer (pH8.5) at 120°C for 3min, [TA810277]) (1:250)