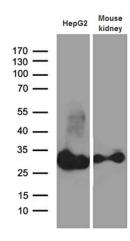

Western blot analysis of extracts (35ug) from Hepg2 cell line and mouse kidney tissue lysate by using anti-DHRS4L2 monoclonal antibody (1:500).

Immunohistochemical staining of paraffinembedded Human placenta tissue within the normal limits using anti-DHRS4L2 mouse monoclonal antibody. (Heat-induced epitope retrieval by 1mM EDTA in 10mM Tris buffer (pH8.5) at 120°C for 3min, [TA810277]) (1:250)