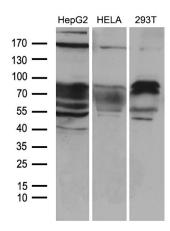

Western blot analysis of extracts (35ug) from 3 different cell lines by using anti-ZFP37 monoclonal antibody (1:500).