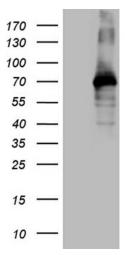

## **Product images:**

HEK293T cells were transfected with the pCMV6-ENTRY control (Left lane) or pCMV6-ENTRY ZFP37 ([RC220191], Right lane) cDNA for 48 hrs and lysed. Equivalent amounts of cell lysates (5 ug per lane) were separated by SDS-PAGE and immunoblotted with anti-ZFP37 (1:2000). Positive lysates [LY418700] (100ug) and [LC418700] (20ug) can be purchased separately from OriGene.