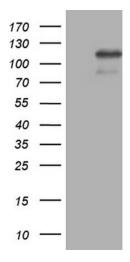

# **Product images:**

HEK293T cells were transfected with the pCMV6-ENTRY control (Left lane) or pCMV6-ENTRY ELF4 ([RC200479], Right lane) cDNA for 48 hrs and lysed. Equivalent amounts of cell lysates (5 ug per lane) were separated by SDS-PAGE and immunoblotted with anti-ELF4 (1:2000). Positive lysates [LY400550] (100ug) and [LC400550] (20ug) can be purchased separately from OriGene.