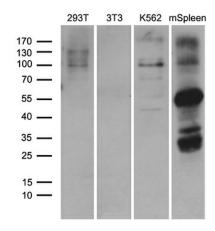

Western blot analysis of extracts (35ug) from 3 different cell lines and mouse spleen tissue lysate by using anti-ELF4 monoclonal antibody (1:500).