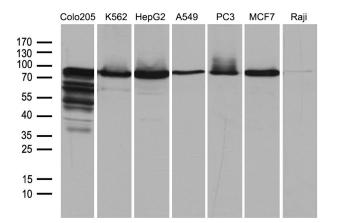

Western blot analysis of extracts (35ug) from 7 different cell lines by using anti-SEC23B monoclonal antibody (1:500).

This product is to be used for laboratory only. Not for diagnostic or therapeutic use. ©2023 OriGene Technologies, Inc., 9620 Medical Center Drive, Ste 200, Rockville, MD 20850, US