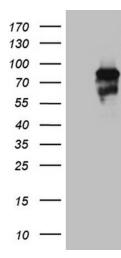

## **Product images:**

HEK293T cells were transfected with the pCMV6-ENTRY control (Left lane) or pCMV6-ENTRY SEC23B ([RC210572], Right lane) cDNA for 48 hrs and lysed. Equivalent amounts of cell lysates (5 ug per lane) were separated by SDS-PAGE and immunoblotted with anti-SEC23B (1:2000). Positive lysates [LY403219] (100ug) and [LC403219] (20ug) can be purchased separately from OriGene.