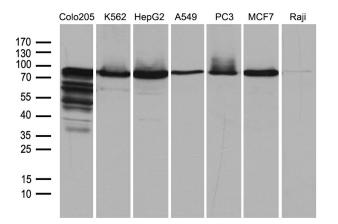

## **Product images:**

170 — 130 — 100 — 70 — 55 — 40 — 35 — 25 — 15 — 10 —

HEK293T cells were transfected with the pCMV6-ENTRY control (Left lane) or pCMV6-ENTRY SEC23B ([RC210572], Right lane) cDNA for 48 hrs and lysed. Equivalent amounts of cell lysates (5 ug per lane) were separated by SDS-PAGE and immunoblotted with anti-SEC23B (1:2000). Positive lysates [LY403219] (100ug) and [LC403219] (20ug) can be purchased separately from OriGene.

Western blot analysis of extracts (35ug) from 7 different cell lines by using anti-SEC23B monoclonal antibody (1:500).

This product is to be used for laboratory only. Not for diagnostic or therapeutic use. ©2024 OriGene Technologies, Inc., 9620 Medical Center Drive, Ste 200, Rockville, MD 20850, US