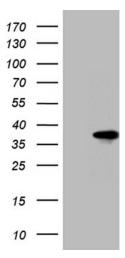

# **Product images:**

HEK293T cells were transfected with the pCMV6-ENTRY control (Cat# [PS100001], Left lane) or pCMV6-ENTRY DIMT1L (Cat# [RC202326], Right lane) cDNA for 48 hrs and lysed. Equivalent amounts of cell lysates (5 ug per lane) were separated by SDS-PAGE and immunoblotted with anti-DIMT1L (Cat# [TA810135])(1:2000). Positive lysates [LY415255] (100ug) and [LC415255] (20ug) can be purchased separately from OriGene.