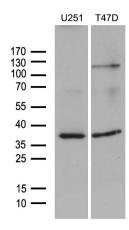

Western blot analysis of extracts (35ug) from 2 different cell lines by using anti-DIMT1L monoclonal antibody (1:500).