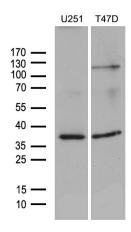

Western blot analysis of extracts (35ug) from 2 different cell lines by using anti-DIMT1L monoclonal antibody (1:500).