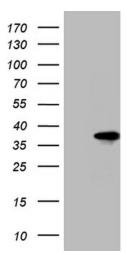

## **Product images:**

HEK293T cells were transfected with the pCMV6-ENTRY control (Cat# [PS100001], Left lane) or pCMV6-ENTRY DIMT1L (Cat# [RC202326], Right lane) cDNA for 48 hrs and lysed. Equivalent amounts of cell lysates (5 ug per lane) were separated by SDS-PAGE and immunoblotted with anti-DIMT1L (Cat# [TA810135])(1:2000). Positive lysates [LY415255] (100ug) and [LC415255] (20ug) can be purchased separately from OriGene.