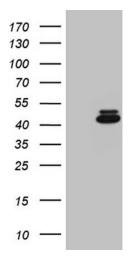

## **Product images:**

HEK293T cells were transfected with the pCMV6-ENTRY control (Left lane) or pCMV6-ENTRY ZFYVE1 ([RC211403], Right lane) cDNA for 48 hrs and lysed. Equivalent amounts of cell lysates (5 ug per lane) were separated by SDS-PAGE and immunoblotted with anti-ZFYVE1 (1:2000). Positive lysates [LY405962] (100ug) and [LC405962] (20ug) can be purchased separately from OriGene.