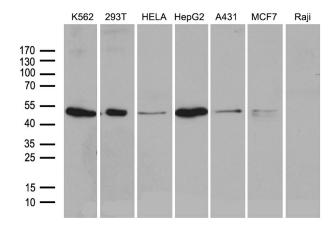

Western blot analysis of extracts (35ug) from 7 different cell lines by using anti-ZFYVE1 monoclonal antibody (1:500).