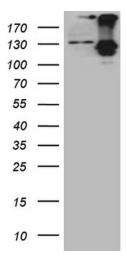

## **Product images:**

HEK293T cells were transfected with the pCMV6-ENTRY control (Left lane) or pCMV6-ENTRY ROR2 ([RC215640], Right lane) cDNA for 48 hrs and lysed. Equivalent amounts of cell lysates (5 ug per lane) were separated by SDS-PAGE and immunoblotted with anti-ROR2 (1:500). Positive lysates [LY417906] (100ug) and [LC417906] (20ug) can be purchased separately from OriGene.