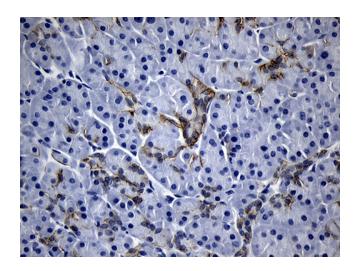

Immunohistochemical staining of paraffinembedded Human pancreas tissue within the normal limits using anti-ROR2 mouse monoclonal antibody. (Heat-induced epitope retrieval by 1mM EDTA in 10mM Tris buffer (pH8.5) at 120°C for 3min, [TA810049]) (1:250)