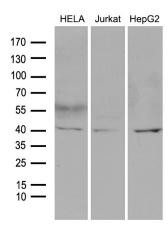

Western blot analysis of extracts (35ug) from 3 different cell lines by using anti-LSM11 monoclonal antibody (1:500).