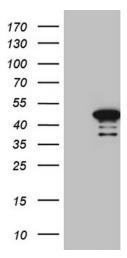

### **Product images:**

HEK293T cells were transfected with the pCMV6-ENTRY control (Left lane) or pCMV6-ENTRY LSM11 ([RC223484], Right lane) cDNA for 48 hrs and lysed. Equivalent amounts of cell lysates (5 ug per lane) were separated by SDS-PAGE and immunoblotted with anti-LSM11 (1:2000). Positive lysates [LY403564] (100ug) and [LC403564] (20ug) can be purchased separately from OriGene.