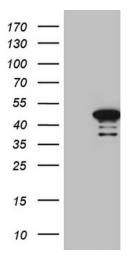

# **Product images:**

HEK293T cells were transfected with the pCMV6-ENTRY control (Left lane) or pCMV6-ENTRY LSM11 ([RC223484], Right lane) cDNA for 48 hrs and lysed. Equivalent amounts of cell lysates (5 ug per lane) were separated by SDS-PAGE and immunoblotted with anti-LSM11 (1:2000). Positive lysates [LY403564] (100ug) and [LC403564] (20ug) can be purchased separately from OriGene.