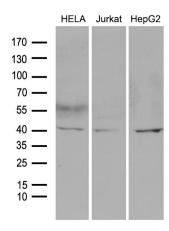

Western blot analysis of extracts (35ug) from 3 different cell lines by using anti-LSM11 monoclonal antibody (1:500).