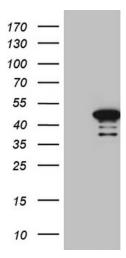

# **Product images:**

HEK293T cells were transfected with the pCMV6-ENTRY control (Left lane) or pCMV6-ENTRY LSM11 ([RC223484], Right lane) cDNA for 48 hrs and lysed. Equivalent amounts of cell lysates (5 ug per lane) were separated by SDS-PAGE and immunoblotted with anti-LSM11 (1:2000). Positive lysates [LY403564] (100ug) and [LC403564] (20ug) can be purchased separately from OriGene.