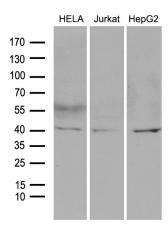

Western blot analysis of extracts (35ug) from 3 different cell lines by using anti-LSM11 monoclonal antibody (1:500).