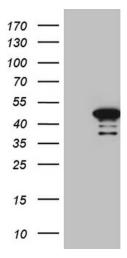

## **Product images:**

HEK293T cells were transfected with the pCMV6-ENTRY control (Left lane) or pCMV6-ENTRY LSM11 ([RC223484], Right lane) cDNA for 48 hrs and lysed. Equivalent amounts of cell lysates (5 ug per lane) were separated by SDS-PAGE and immunoblotted with anti-LSM11 (1:2000). Positive lysates [LY403564] (100ug) and [LC403564] (20ug) can be purchased separately from OriGene.