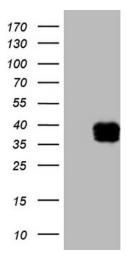

## **Product images:**

HEK293T cells were transfected with the pCMV6-ENTRY control (Cat# [PS100001], Left lane) or pCMV6-ENTRY STC1 (Cat# [RC206573], Right lane) cDNA for 48 hrs and lysed. Equivalent amounts of cell lysates (5 ug per lane) were separated by SDS-PAGE and immunoblotted with anti-STC1 (Cat# [TA810025])(1:2000). Positive lysates [LY401098] (100ug) and [LC401098] (20ug) can be purchased separately from OriGene.