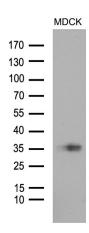

Western blot analysis of extracts (35ug) from MDCK cell line by using anti-STC1 monoclonal antibody. n (1:500)