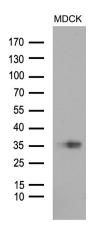

Western blot analysis of extracts (35ug) from MDCK cell line by using anti-STC1 monoclonal antibody. n (1:500)