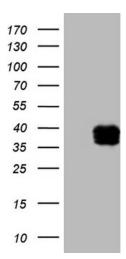

## **Product images:**

HEK293T cells were transfected with the pCMV6-ENTRY control (Cat# [PS100001], Left lane) or pCMV6-ENTRY STC1 (Cat# [RC206573], Right lane) cDNA for 48 hrs and lysed. Equivalent amounts of cell lysates (5 ug per lane) were separated by SDS-PAGE and immunoblotted with anti-STC1 (Cat# [TA810025])(1:2000). Positive lysates [LY401098] (100ug) and [LC401098] (20ug) can be purchased separately from OriGene.