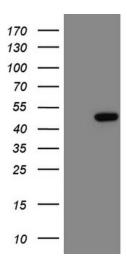

## **Product images:**

HEK293T cells were transfected with the pCMV6-ENTRY control (Left lane) or pCMV6-ENTRY LSM11 ([RC223484], Right lane) cDNA for 48 hrs and lysed. Equivalent amounts of cell lysates (5 ug per lane) were separated by SDS-PAGE and immunoblotted with anti-LSM11 (1:2000). Positive lysates [LY403564] (100ug) and [LC403564] (20ug) can be purchased separately from OriGene.