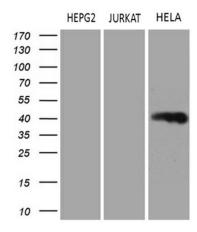

Western blot analysis of extracts (35ug) from 3 different cell lines by using anti-LSM11 monoclonal antibody (1:500).