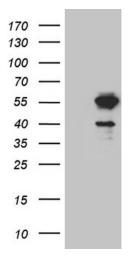

# **Product images:**

HEK293T cells were transfected with the pCMV6-ENTRY control (Left lane) or pCMV6-ENTRY LSM11 ([RC223484], Right lane) cDNA for 48 hrs and lysed. Equivalent amounts of cell lysates (5 ug per lane) were separated by SDS-PAGE and immunoblotted with anti-LSM11 (1:2000). Positive lysates [LY403564] (100ug) and [LC403564] (20ug) can be purchased separately from OriGene.