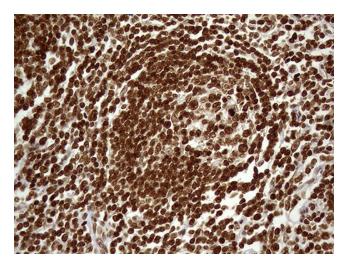

Western blot analysis of extracts (35ug) from 3 different cell lines by using anti-DDX19A monoclonal antibody (1:500).

Immunohistochemical staining of paraffinembedded Carcinoma of Human kidney tissue using anti-DDX19A mouse monoclonal antibody. (Heat-induced epitope retrieval by 1mM EDTA in 10mM Tris buffer (pH8.5) at 120°C for 3min, [TA809971]) (1:500)

Immunohistochemical staining of paraffinembedded Carcinoma of Human prostate tissue using anti-DDX19A mouse monoclonal antibody. (Heat-induced epitope retrieval by 1mM EDTA in 10mM Tris buffer (pH8.5) at 120°C for 3min, [TA809971]) (1:500)

Immunohistochemical staining of paraffinembedded Human lymph node tissue within the normal limits using anti-DDX19A mouse monoclonal antibody. (Heat-induced epitope retrieval by 1mM EDTA in 10mM Tris buffer (pH8.5) at 120°C for 3min, [TA809971]) (1:500)