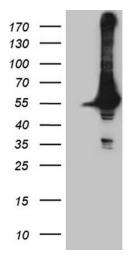

## **Product images:**

HEK293T cells were transfected with the pCMV6-ENTRY control (Cat# [PS100001], Left lane) or pCMV6-ENTRY DDX19A (Cat# [RC200751], Right lane) cDNA for 48 hrs and lysed. Equivalent amounts of cell lysates (5 ug per lane) were separated by SDS-PAGE and immunoblotted with anti-DDX19A (Cat# [TA809971])(1:2000). Positive lysates [LY413127] (100ug) and [LC413127] (20ug) can be purchased separately from OriGene.