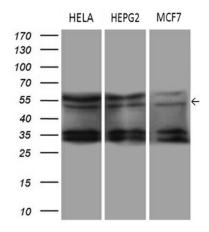

Western blot analysis of extracts (35ug) from 3 different cell lines by using anti-DDX19A monoclonal antibody (1:500).

Immunohistochemical staining of paraffinembedded Carcinoma of Human kidney tissue using anti-DDX19A mouse monoclonal antibody. (Heat-induced epitope retrieval by 1mM EDTA in 10mM Tris buffer (pH8.5) at 120°C for 3min, [TA809971]) (1:500)