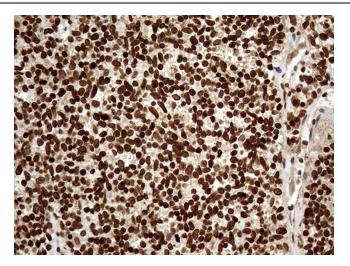

Immunohistochemical staining of paraffinembedded Human lymph node tissue within the normal limits using anti-DDX19A mouse monoclonal antibody. (Heat-induced epitope retrieval by 1mM EDTA in 10mM Tris buffer (pH8.5) at 120°C for 3min, [TA809971]) (1:500)