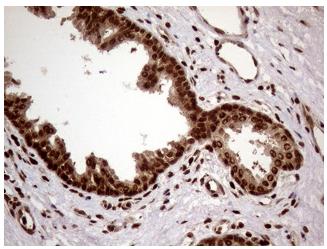

Immunohistochemical staining of paraffinembedded Carcinoma of Human prostate tissue using anti-DDX19A mouse monoclonal antibody. (Heat-induced epitope retrieval by 1mM EDTA in 10mM Tris buffer (pH8.5) at 120°C for 3min, [TA809971]) (1:500)