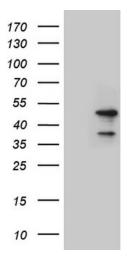

## **Product images:**

HEK293T cells were transfected with the pCMV6-ENTRY control (Left lane) or pCMV6-ENTRY LSM11 ([RC223484], Right lane) cDNA for 48 hrs and lysed. Equivalent amounts of cell lysates (5 ug per lane) were separated by SDS-PAGE and immunoblotted with anti-LSM11 (1:2000). Positive lysates [LY403564] (100ug) and [LC403564] (20ug) can be purchased separately from OriGene.