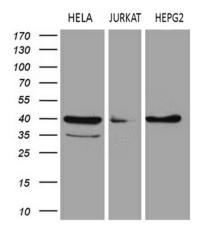

Western blot analysis of extracts (35ug) from 3 different cell lines by using anti-LSM11 monoclonal antibody (1:500).