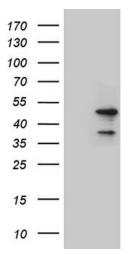

# **Product images:**

HEK293T cells were transfected with the pCMV6-ENTRY control (Left lane) or pCMV6-ENTRY LSM11 ([RC223484], Right lane) cDNA for 48 hrs and lysed. Equivalent amounts of cell lysates (5 ug per lane) were separated by SDS-PAGE and immunoblotted with anti-LSM11 (1:2000). Positive lysates [LY403564] (100ug) and [LC403564] (20ug) can be purchased separately from OriGene.