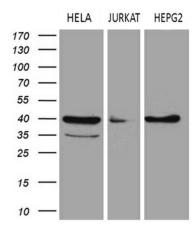

Western blot analysis of extracts (35ug) from 3 different cell lines by using anti-LSM11 monoclonal antibody (1:500).