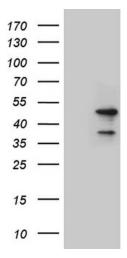

# **Product images:**

HEK293T cells were transfected with the pCMV6-ENTRY control (Left lane) or pCMV6-ENTRY LSM11 ([RC223484], Right lane) cDNA for 48 hrs and lysed. Equivalent amounts of cell lysates (5 ug per lane) were separated by SDS-PAGE and immunoblotted with anti-LSM11 (1:2000). Positive lysates [LY403564] (100ug) and [LC403564] (20ug) can be purchased separately from OriGene.