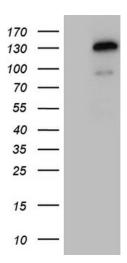

# **Product images:**

HEK293T cells were transfected with the pCMV6-ENTRY control (Left lane) or pCMV6-ENTRY TSHZ1 ([RC215916], Right lane) cDNA for 48 hrs and lysed. Equivalent amounts of cell lysates (5 ug per lane) were separated by SDS-PAGE and immunoblotted with anti-TSHZ1 (1:2000). Positive lysates [LY417073] (100ug) and [LC417073] (20ug) can be purchased separately from OriGene.