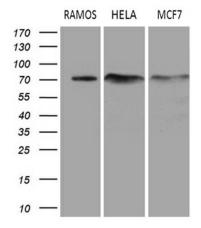

Western blot analysis of extracts (35ug) from 3 different cell lines by using anti-DCP1B monoclonal antibody (1:500).