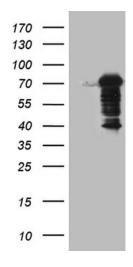

## **Product images:**

HEK293T cells were transfected with the pCMV6-ENTRY control (Cat# [PS100001], Left lane) or pCMV6-ENTRY DCP1B (Cat# [RC207398], Right lane) cDNA for 48 hrs and lysed. Equivalent amounts of cell lysates (5 ug per lane) were separated by SDS-PAGE and immunoblotted with anti-DCP1B (Cat# [TA809933])(1:2000). Positive lysates [LY407370] (100ug) and [LC407370] (20ug) can be purchased separately from OriGene.