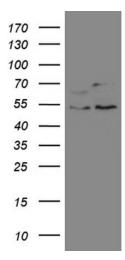

## **Product images:**

HEK293T cells were transfected with the pCMV6-ENTRY control (Cat# [PS100001], Left lane) or pCMV6-ENTRY SS18 (Cat# [RC219498], Right lane) cDNA for 48 hrs and lysed. Equivalent amounts of cell lysates (5 ug per lane) were separated by SDS-PAGE and immunoblotted with anti-SS18 (Cat# [TA809897])(1:2000). Positive lysates [LY423511] (100ug) and [LC423511] (20ug) can be purchased separately from OriGene.