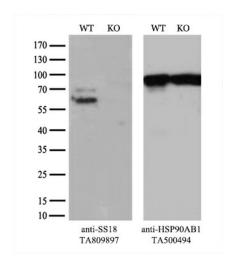

Equivalent amounts of cell lysates (10 ug per lane) of wild-type HeLa cells (WT, Cat# LC810HELA) and SS18-Knockout HeLa cells (KO, Cat# [LC833027]) were separated by SDS-PAGE and immunoblotted with anti-SS18 monoclonal antibody [TA809897] (1:100). Then the blotted membrane was stripped and reprobed with anti-HSP90 antibody as a loading control.