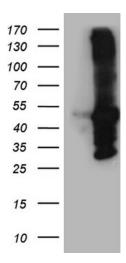

# **Product images:**

HEK293T cells were transfected with the pCMV6-ENTRY control (Left lane) or pCMV6-ENTRY AMDHD1 ([RC206763], Right lane) cDNA for 48 hrs and lysed. Equivalent amounts of cell lysates (5 ug per lane) were separated by SDS-PAGE and immunoblotted with anti-AMDHD1 (1:2000). Positive lysates [LY407536] (100ug) and [LC407536] (20ug) can be purchased separately from OriGene.