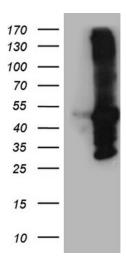

## **Product images:**

HEK293T cells were transfected with the pCMV6-ENTRY control (Left lane) or pCMV6-ENTRY AMDHD1 ([RC206763], Right lane) cDNA for 48 hrs and lysed. Equivalent amounts of cell lysates (5 ug per lane) were separated by SDS-PAGE and immunoblotted with anti-AMDHD1 (1:2000). Positive lysates [LY407536] (100ug) and [LC407536] (20ug) can be purchased separately from OriGene.