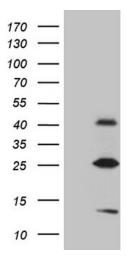

# **Product images:**

HEK293T cells were transfected with the pCMV6-ENTRY control (Cat# [PS100001], Left lane) or pCMV6-ENTRY METTL7A (Cat# [RC202601], Right lane) cDNA for 48 hrs and lysed. Equivalent amounts of cell lysates (5 ug per lane) were separated by SDS-PAGE and immunoblotted with anti-METTL7A (Cat# [TA809878])(1:2000). Positive lysates [LY415471] (100ug) and [LC415471] (20ug) can be purchased separately from OriGene.