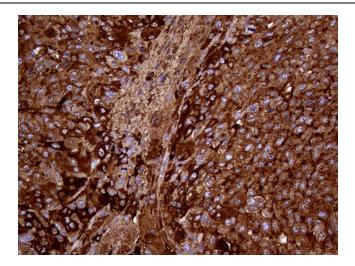

Western blot analysis of extracts (35ug) from 3 different cell lines by using anti-METTL7A monoclonal antibody (1:500).

Immunohistochemical staining of paraffinembedded Carcinoma of Human liver tissue using anti-METTL7A mouse monoclonal antibody. (Heat-induced epitope retrieval by 1mM EDTA in 10mM Tris buffer (pH8.5) at 120°C for 3min, [TA809878]) (1:2000)