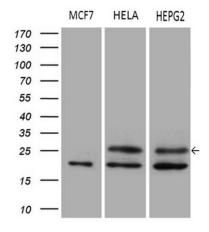

Western blot analysis of extracts (35ug) from 3 different cell lines by using anti-METTL7A monoclonal antibody (1:500).

Immunohistochemical staining of paraffinembedded Carcinoma of Human liver tissue using anti-METTL7A mouse monoclonal antibody. (Heat-induced epitope retrieval by 1mM EDTA in 10mM Tris buffer (pH8.5) at 120°C for 3min, [TA809878]) (1:2000)