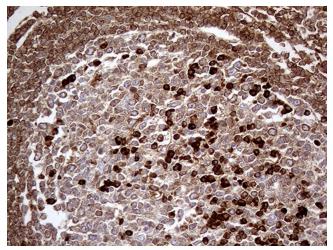

Immunohistochemical staining of paraffinembedded Human lymph node tissue within the normal limits using anti-METTL7A mouse monoclonal antibody. (Heat-induced epitope retrieval by 1mM EDTA in 10mM Tris buffer (pH8.5) at 120°C for 3min, [TA809878]) (1:2000)