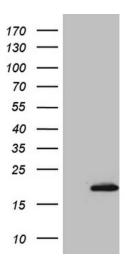

## **Product images:**

HEK293T cells were transfected with the pCMV6-ENTRY control (Left lane) or pCMV6-ENTRY AGR2 ([RC202023], Right lane) cDNA for 48 hrs and lysed. Equivalent amounts of cell lysates (5 ug per lane) were separated by SDS-PAGE and immunoblotted with anti-AGR2 (1:2000). Positive lysates [LY416668] (100ug) and [LC416668] (20ug) can be purchased separately from OriGene.