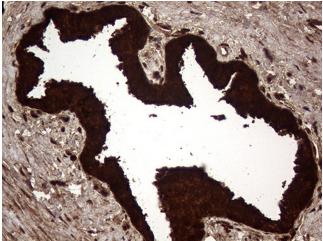

Western blot analysis of extracts (35ug) from 3 different cell lines by using anti-AGR2 monoclonal antibody (1:500).

Immunohistochemical staining of paraffinembedded Human prostate tissue within the normal limits using anti-AGR2 mouse monoclonal antibody. (Heat-induced epitope retrieval by 1mM EDTA in 10mM Tris buffer (pH8.5) at 120°C for 3min, [TA809780]) (1:2000)