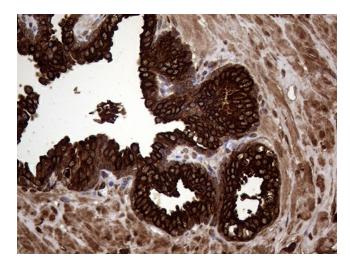

Immunohistochemical staining of paraffinembedded Carcinoma of Human prostate tissue using anti-AGR2 mouse monoclonal antibody. (Heat-induced epitope retrieval by 1mM EDTA in 10mM Tris buffer (pH8.5) at 120°C for 3min, [TA809780]) (1:2000)