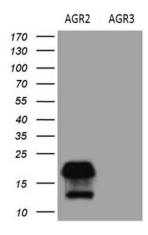

HEK293T cells were transfected with the pCMV6-ENTRY AGR2 ([RC202023], Left lane) or pCMV6-ENTRY AGR3 ([RC208897], Right lane) cDNA for 48 hrs and lysed. Equivalent amounts of cell lysates (5 ug per lane) were separated by SDS-PAGE and immunoblotted with anti-AGR2 (1:2000).