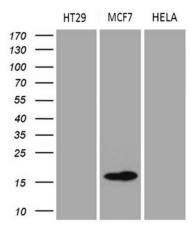

Western blot analysis of extracts (35ug) from 3 different cell lines by using anti-AGR2 monoclonal antibody (1:500).

Immunohistochemical staining of paraffinembedded Human prostate tissue within the normal limits using anti-AGR2 mouse monoclonal antibody. (Heat-induced epitope retrieval by 1mM EDTA in 10mM Tris buffer (pH8.5) at 120°C for 3min, [TA809780]) (1:2000)