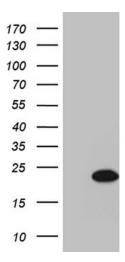

### **Product images:**

HEK293T cells were transfected with the pCMV6-ENTRY control (Cat# [PS100001], Left lane) or pCMV6-ENTRY RGS13 (Cat# [RC203804], Right lane) cDNA for 48 hrs and lysed. Equivalent amounts of cell lysates (5 ug per lane) were separated by SDS-PAGE and immunoblotted with anti-RGS13 (Cat# [TA809778])(1:2000). Positive lysates [LY408107] (100ug) and [LC408107] (20ug) can be purchased separately from OriGene.