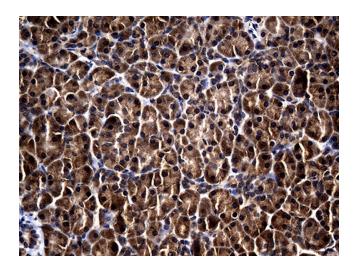

Immunohistochemical staining of paraffinembedded Human pancreas tissue within the normal limits using anti-RGS13 mouse monoclonal antibody. Heat-induced epitope retrieval by EDTA solution buffer pH 8.0 at 120°C for 3 min.