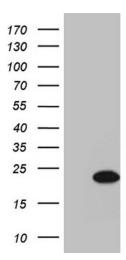

## **Product images:**

HEK293T cells were transfected with the pCMV6-ENTRY control (Cat# [PS100001], Left lane) or pCMV6-ENTRY RGS13 (Cat# [RC203804], Right lane) cDNA for 48 hrs and lysed. Equivalent amounts of cell lysates (5 ug per lane) were separated by SDS-PAGE and immunoblotted with anti-RGS13 (Cat# TA809778)(1:2000). Positive lysates [LY408107] (100ug) and [LC408107] (20ug) can be purchased separately from OriGene.