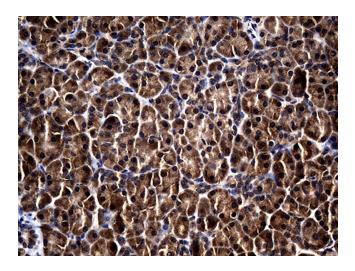

Immunohistochemical staining of paraffinembedded Human pancreas tissue within the normal limits using anti-RGS13 mouse monoclonal antibody. (Heat-induced epitope retrieval by 1mM EDTA in 10mM Tris buffer (pH8.5) at 120°C for 3min, TA809778) (1:150)