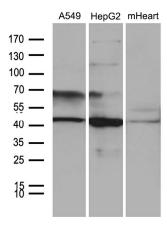

Western blot analysis of extracts (35ug) from 2 different cell lines and mouse heart tissue lysate by using anti-FBXO22 monoclonal antibody (1:500).