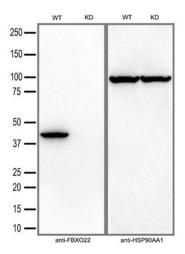

# **Product images:**

Equivalent amounts of cell lysates (30 ug per lane) of wild-type HeLa cells (WT) and FBXO22-Knockdown HeLa cells (KD) were separated by SDS-PAGE and immunoblotted with anti-FBXO22 monoclonal antibody [TA809766] (1:2500). Then the blotted membrane was stripped and reprobed with anti-HSP90AA1 antibody as a loading control.