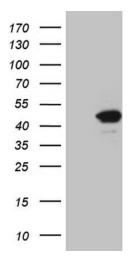

HEK293T cells were transfected with the pCMV6-ENTRY control (Cat# [PS100001], Left lane) or pCMV6-ENTRY FBXO22 (Cat# [RC208029], Right lane) cDNA for 48 hrs and lysed. Equivalent amounts of cell lysates (5 ug per lane) were separated by SDS-PAGE and immunoblotted with anti-FBXO22 (Cat# [TA809766])(1:2000). Positive lysates [LY407782] (100ug) and [LC407782] (20ug) can be purchased separately from OriGene.