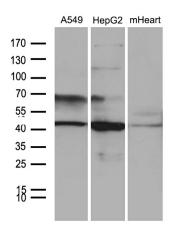

Western blot analysis of extracts (35ug) from 2 different cell lines and mouse heart tissue lysate by using anti-FBXO22 monoclonal antibody (1:500).