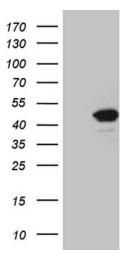

## **Product images:**

HEK293T cells were transfected with the pCMV6-ENTRY control (Cat# [PS100001], Left lane) or pCMV6-ENTRY FBXO22 (Cat# [RC208029], Right lane) cDNA for 48 hrs and lysed. Equivalent amounts of cell lysates (5 ug per lane) were separated by SDS-PAGE and immunoblotted with anti-FBXO22 (Cat# [TA809766])(1:2000). Positive lysates [LY407782] (100ug) and [LC407782] (20ug) can be purchased separately from OriGene.