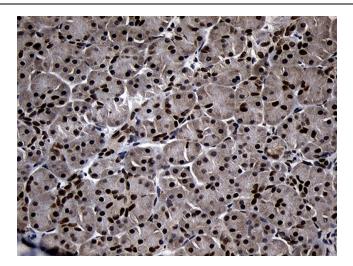

Western blot analysis of extracts (35ug) from 3 different cell lines and human kidney tissue lysate by using anti-SUPT16H monoclonal antibody (1:500).

Immunohistochemical staining of paraffinembedded Human pancreas tissue within the normal limits using anti-SUPT16H mouse monoclonal antibody. (Heat-induced epitope retrieval by 1mM EDTA in 10mM Tris buffer (pH8.5) at 120°C for 3min, TA809747) (1:150)