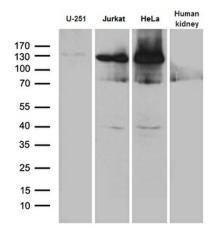

Western blot analysis of extracts (35ug) from 3 different cell lines and human kidney tissue lysate by using anti-SUPT16H monoclonal antibody (1:500).

Immunohistochemical staining of paraffinembedded Human pancreas tissue within the normal limits using anti-SUPT16H mouse monoclonal antibody. (Heat-induced epitope retrieval by 1mM EDTA in 10mM Tris buffer (pH8.5) at 120°C for 3min, TA809747) (1:150)