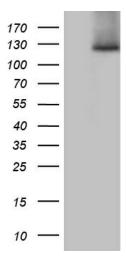

## **Product images:**

HEK293T cells were transfected with the pCMV6-ENTRY control (Left lane) or pCMV6-ENTRY SUPT16H ([RC218797], Right lane) cDNA for 48 hrs and lysed. Equivalent amounts of cell lysates (5 ug per lane) were separated by SDS-PAGE and immunoblotted with anti-SUPT16H (1:2000).