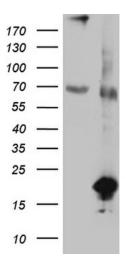

# **Product images:**

HEK293T cells were transfected with the pCMV6-ENTRY control (Left lane) or pCMV6-ENTRY SDHAF1 ([RC216831], Right lane) cDNA for 48 hrs and lysed. Equivalent amounts of cell lysates (5 ug per lane) were separated by SDS-PAGE and immunoblotted with anti-SDHAF1 (1:500).