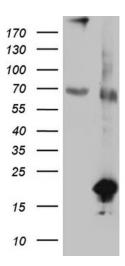

## **Product images:**

HEK293T cells were transfected with the pCMV6-ENTRY control (Left lane) or pCMV6-ENTRY SDHAF1 ([RC216831], Right lane) cDNA for 48 hrs and lysed. Equivalent amounts of cell lysates (5 ug per lane) were separated by SDS-PAGE and immunoblotted with anti-SDHAF1 (1:500).