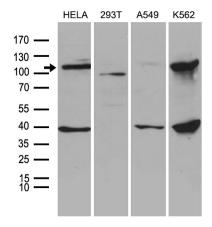

# **Product images:**

Western blot analysis of extracts (35ug) from 4 different cell lines by using anti-L3MBTL3 monoclonal antibody (1:500).

Equivalent amounts of cell lysates (10 ug per lane) of wild-type HEK293T cells (WT, Cat# LC810293T) and L3MBTL3-Knockout HEK293T cells (KO, Cat# [LC846133]) were separated by SDS-PAGE and immunoblotted with anti-L3MBTL3 monoclonal antibody [TA809709] (1:500). Then the blotted membrane was stripped and reprobed with anti-PCNA antibody as a loading control.