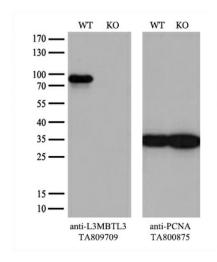

# **Product images:**

Western blot analysis of extracts (35ug) from 4 different cell lines by using anti-L3MBTL3 monoclonal antibody (1:500).

Equivalent amounts of cell lysates (10 ug per lane) of wild-type HEK293T cells (WT, Cat# LC810293T) and L3MBTL3-Knockout HEK293T cells (KO, Cat# [LC846133]) were separated by SDS-PAGE and immunoblotted with anti-L3MBTL3 monoclonal antibody [TA809709] (1:500). Then the blotted membrane was stripped and reprobed with anti-PCNA antibody as a loading control.