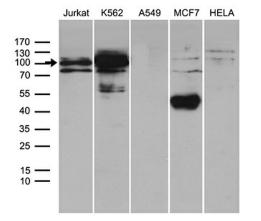

Western blot analysis of extracts (35ug) from 5 different cell lines by using anti-TCF12 monoclonal antibody (1:500).

This product is to be used for laboratory only. Not for diagnostic or therapeutic use. ©2025 OriGene Technologies, Inc., 9620 Medical Center Drive, Ste 200, Rockville, MD 20850, US