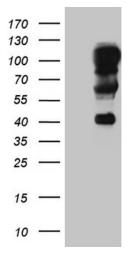

## **Product images:**

HEK293T cells were transfected with the pCMV6-ENTRY control (Left lane) or pCMV6-ENTRY TCF12 ([RC220164], Right lane) cDNA for 48 hrs and lysed. Equivalent amounts of cell lysates (5 ug per lane) were separated by SDS-PAGE and immunoblotted with anti-TCF12 (1:2000). Positive lysates [LY403720] (100ug) and [LC403720] (20ug) can be purchased separately from OriGene.