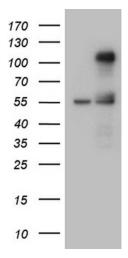

## **Product images:**

HEK293T cells were transfected with the pCMV6-ENTRY control (Left lane) or pCMV6-ENTRY TCF12 ([RC220164], Right lane) cDNA for 48 hrs and lysed. Equivalent amounts of cell lysates (5 ug per lane) were separated by SDS-PAGE and immunoblotted with anti-TCF12 (1:2000). Positive lysates [LY403720] (100ug) and [LC403720] (20ug) can be purchased separately from OriGene.