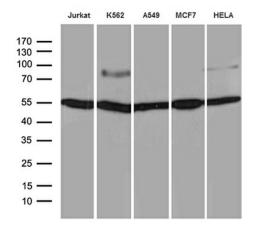

Western blot analysis of extracts (35ug) from 5 different cell lines by using anti-TCF12 monoclonal antibody (1:500).