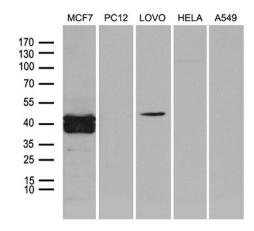

Western blot analysis of extracts (35ug) from 5 different cell lines by using anti-FOSL2 monoclonal antibody (1:500).