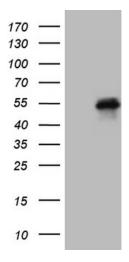

## **Product images:**

HEK293T cells were transfected with the pCMV6-ENTRY control (Left lane) or pCMV6-ENTRY FOSL2 ([RC204146], Right lane) cDNA for 48 hrs and lysed. Equivalent amounts of cell lysates (5 ug per lane) were separated by SDS-PAGE and immunoblotted with anti-FOSL2 (1:2000). Positive lysates [LY417421] (100ug) and [LC417421] (20ug) can be purchased separately from OriGene.