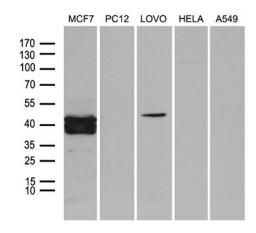

Western blot analysis of extracts (35ug) from 5 different cell lines by using anti-FOSL2 monoclonal antibody (1:500).