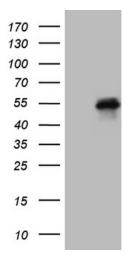

### **Product images:**

HEK293T cells were transfected with the pCMV6-ENTRY control (Left lane) or pCMV6-ENTRY FOSL2 ([RC204146], Right lane) cDNA for 48 hrs and lysed. Equivalent amounts of cell lysates (5 ug per lane) were separated by SDS-PAGE and immunoblotted with anti-FOSL2 (1:2000). Positive lysates [LY417421] (100ug) and [LC417421] (20ug) can be purchased separately from OriGene.